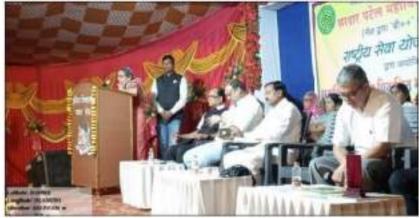

### **Marathi Language Day**

In the session 2023-24, on Saturday, January 20, 2024 a university-level, one-day workshop on the topic 'Language: A Means of Livelihood' was collaboratively organized by Sardar Patel College, Chandrapur and Gondwana University, Gadchiroli. The Departmentof Marathi, English and Hindi of the college actively participated in it to make it successful. The workshop was chaired by Hon. Principal of the college, Dr. Pramod Katkar, inaugurated by Hon. Jayesh Chakraborty, Dean, Department of Commerce and Management, Gondwana University, Gadchiroli. The workshop was guided by Hon. Mr. Abhiram Bhadkamkar, senior writer and playwright, Mumbai, Hon. Shri Anand Sahasrabuddhe, well-known counselor, Nagpur. On this occasion, Hon. Dr. Rama Golwalkar, well-known writer, was felicitated for receiving the literary award of Vidharbh Sahitya Sangh, Nagpur. The inauguration of the program was conducted by Dr. Mahendra Betal, department of Marathi and the vote of thanks was proposed by Dr. Shailendra Shukla, Department of Hindi, of the college. The first

session was conducted by Dr. Sanjay Urade, department of English, and the vote of thanks was proposed by Dr. Sheetal Nimgade. The second session was conducted by Prof. Sohan Kolhe and the vote of thanks extended by Prof. Nirmala Chakor. The program handled by Prof. Dhanraj Murkute under the guidance of Dr. Padmarekha Dhankar.