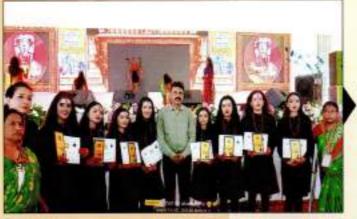

## Hindi Language Day

Celebration of Hindi Diwas (Hindi Day) on 14 September and Hindi Pakhwara (Hindi Fortnight) from 1 September to 15 September every year to promote Hindi language. Some of the renowned personalities who contributed for Hindi literature are awarded with Late Dixit Award every year.

- Hindi Divas Day Celebration
- 12/9/23 Essay Competition, Subject:-effect of smart phones on College Students.
- 13/9/24- Poerty writing competition in your own words.
- 13/9/24 Suvichar lekhan (writing of Good Thoughts)
- 14/9/24 Hindi Day Celebration
- (1) Hindi sevi Purashkar" Dr Kalpana S. Kawale
- (2.)Comic Poet Conference

#### 9.10.2023

- "Late Smt. Sushila Devi Dixit Memoriyal Guest Lecture"
- "Hindi Dalit Writer Dr. Sushila Takbhor"

**Hindi Day celebration** 

**Guest lecture in Hindi Day celebration fortnight** 