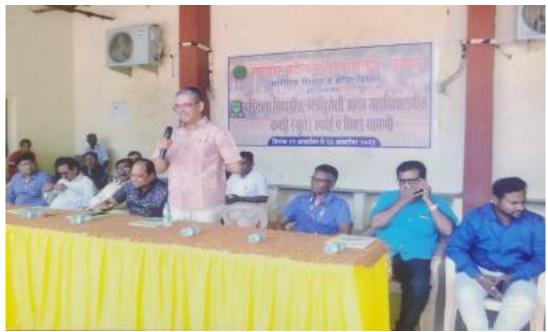

### **Marathi Language Day**

In the session 2023-24, on Saturday, January 20, 2024 a university-level, one-day workshop on the topic 'Language: A Means of Livelihood' was collaboratively organized by Sardar Patel College, Chandrapur and Gondwana University, Gadchiroli. The Departmentof Marathi, English and Hindi of the college actively participated in it to make it successful. The workshop was chaired by Hon. Principal of the college, Dr. Pramod Katkar, inaugurated by Hon. Jayesh Chakraborty, Dean, Department of Commerce and Management, Gondwana University, Gadchiroli. The workshop was guided by Hon. Mr. Abhiram Bhadkamkar, senior writer and playwright, Mumbai, Hon. Shri Anand Sahasrabuddhe, well-known counselor, Nagpur. On this occasion, Hon. Dr. Rama Golwalkar, well-known writer, was felicitated for receiving the literary award of Vidharbh Sahitya Sangh, Nagpur. The inauguration of the program was conducted by Dr. Mahendra Betal, department of Marathi and the vote of thanks was proposed by Dr. Shailendra Shukla, Department of Hindi, of the college. The first

session was conducted by Dr. Sanjay Urade, department of English, and the vote of thanks was proposed by Dr. Sheetal Nimgade. The second session was conducted by Prof. Sohan Kolhe and the vote of thanks extended by Prof. Nirmala Chakor. The program handled by Prof. Dhanraj Murkute under the guidance of Dr. Padmarekha Dhankar.