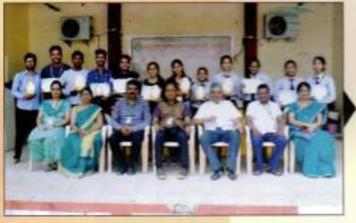

Scholarships provided by Faculty members to the topper students of the various subjects as UG and PG level.