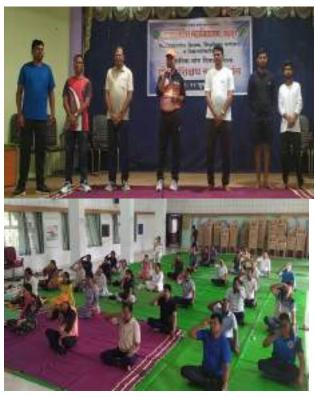

### **Marathi Language Day**

In the session 2023-24, on Saturday, January 20, 2024 a university-level, one-day workshop on the topic 'Language: A Means of Livelihood' was collaboratively organized by Sardar Patel College, Chandrapur and Gondwana University, Gadchiroli. The Departmentof Marathi, English and Hindi of the college actively participated in it to make it successful. The workshop was chaired by Hon. Principal of the college, Dr. Pramod Katkar, inaugurated by Hon. Jayesh Chakraborty, Dean, Department of Commerce and Management, Gondwana University, Gadchiroli. The workshop was guided by Hon. Mr. Abhiram Bhadkamkar, senior writer and playwright, Mumbai, Hon. Shri Anand Sahasrabuddhe, well-known counselor, Nagpur. On this occasion, Hon. Dr. Rama Golwalkar, well-known writer, was felicitated for receiving the literary award of Vidharbh Sahitya Sangh, Nagpur. The inauguration of the program was conducted by Dr. Mahendra Betal, department of Marathi and the vote of thanks was proposed by Dr. Shailendra Shukla, Department of Hindi, of the college. The first