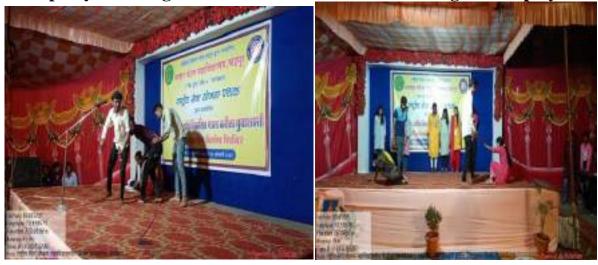

#### **Cultural inclusion**

- Organisation of theme based annual cultural and sports programme
- Providing opportunities and financial support to students for participating in cultural programmes like *Indradhanush* organised annually by Gondwana University, Gadchiroli and other cultural associations
- Providing opportunities to students to participate in inter-university and national level sports tournament
   Regional inclusion
- The college accommodates the eligible students for all programmes across Chandrapur and Gadchiroli districts lie within the jurisdiction of Gondwana University, Gadchiroli and other districts and states