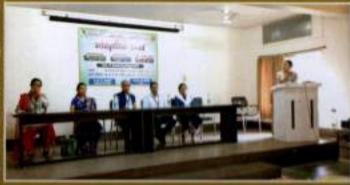

### **Marathi Language Day**

In the session 2023-24, on Saturday, January 20, 2024 a university-level, one-day workshop on the topic 'Language: A Means of Livelihood' was collaboratively organized by Sardar Patel College, Chandrapur and Gondwana University, Gadchiroli. The Departmentof Marathi, English and Hindi of the college actively participated in it to make it successful. The workshop was chaired by Hon. Principal of the college, Dr. Pramod Katkar, inaugurated by Hon. Jayesh Chakraborty, Dean, Department of Commerce and Management, Gondwana University, Gadchiroli. The workshop was guided by Hon. Mr. Abhiram Bhadkamkar, senior writer and playwright, Mumbai, Hon. Shri Anand Sahasrabuddhe, well-known counselor, Nagpur. On this occasion, Hon. Dr. Rama Golwalkar, well-known writer, was felicitated for receiving the literary award of Vidharbh Sahitya Sangh, Nagpur. The inauguration of the program was conducted by Dr. Mahendra Betal, department of Marathi and the vote of thanks was proposed by Dr. Shailendra Shukla, Department of Hindi, of the college. The first

session was conducted by Dr. Sanjay Urade, department of English, and the vote of thanks was proposed by Dr. Sheetal Nimgade. The second session was conducted by Prof. Sohan Kolhe and the vote of thanks extended by Prof. Nirmala Chakor. The program handled by Prof. Dhanraj Murkute under the guidance of Dr. Padmarekha Dhankar.