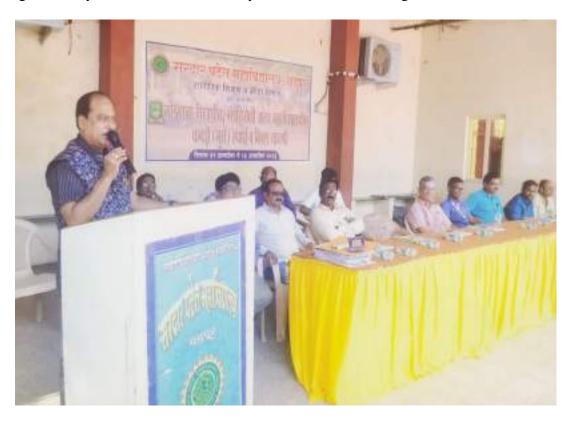

### **Marathi Language Day**

In the session 2023-24, on Saturday, January 20, 2024 a university-level, one-day workshop on the topic 'Language: A Means of Livelihood' was collaboratively organized by Sardar Patel College, Chandrapur and Gondwana University, Gadchiroli. The Departmentof Marathi, English and Hindi of the college actively participated in it to make it successful. The workshop was chaired by Hon. Principal of the college, Dr. Pramod Katkar, inaugurated by Hon. Jayesh Chakraborty, Dean, Department of Commerce and Management, Gondwana University, Gadchiroli. The workshop was guided by Hon. Mr. Abhiram Bhadkamkar, senior writer and playwright, Mumbai, Hon. Shri Anand Sahasrabuddhe, well-known counselor, Nagpur. On this occasion, Hon. Dr. Rama Golwalkar, well-known writer, was felicitated for receiving the literary award of Vidharbh Sahitya Sangh, Nagpur. The inauguration of the program was conducted by Dr. Mahendra Betal, department of Marathi and the vote of thanks was proposed by Dr. Shailendra Shukla, Department of Hindi, of the college. The first

session was conducted by Dr. Sanjay Urade, department of English, and the vote of thanks was proposed by Dr. Sheetal Nimgade. The second session was conducted by Prof. Sohan Kolhe and the vote of thanks extended by Prof. Nirmala Chakor. The program handled by Prof. Dhanraj Murkute under the guidance of Dr. Padmarekha Dhankar.