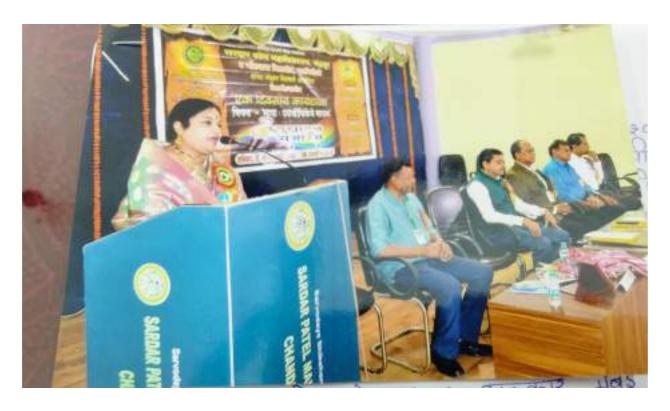

## Hindi Language Day

Celebration of Hindi Diwas (Hindi Day) on 14 September and Hindi Pakhwara (Hindi Fortnight) from 1 September to 15 September every year to promote Hindi language. Some of the renowned personalities who contributed for Hindi literature are awarded with Late Dixit Award every year.

- Hindi Divas Day Celebration
- 12/9/23 Essay Competition, Subject:-effect of smart phones on College Students.
- 13/9/24- Poerty writing competition in your own words.
- 13/9/24 Suvichar lekhan (writing of Good Thoughts)
- 14/9/24 Hindi Day Celebration
- (1) Hindi sevi Purashkar" Dr Kalpana S. Kawale
- (2.)Comic Poet Conference

#### 9.10.2023

- "Late Smt. Sushila Devi Dixit Memoriyal Guest Lecture"
- "Hindi Dalit Writer Dr. Sushila Takbhor"

**Hindi Day celebration** 

**Guest lecture in Hindi Day celebration fortnight** 