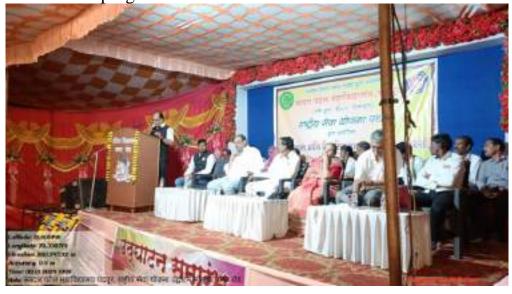

### **Marathi Language Day**

In the session 2023-24, on Saturday, January 20, 2024 a university-level, one-day workshop on the topic 'Language: A Means of Livelihood' was collaboratively organized by Sardar Patel College, Chandrapur and Gondwana University, Gadchiroli. The Departmentof Marathi, English and Hindi of the college actively participated in it to make it successful. The workshop was chaired by Hon. Principal of the college, Dr. Pramod Katkar, inaugurated by Hon. Jayesh Chakraborty, Dean, Department of Commerce and Management, Gondwana University, Gadchiroli. The workshop was guided by Hon. Mr. Abhiram Bhadkamkar, senior writer and playwright, Mumbai, Hon. Shri Anand Sahasrabuddhe, well-known counselor, Nagpur. On this occasion, Hon. Dr. Rama Golwalkar, well-known writer, was felicitated for receiving the literary award of Vidharbh Sahitya Sangh, Nagpur. The inauguration of the program was conducted by Dr. Mahendra Betal, department of Marathi and the vote of thanks was proposed by Dr. Shailendra Shukla, Department of Hindi, of the college. The first

session was conducted by Dr. Sanjay Urade, department of English, and the vote of thanks was proposed by Dr. Sheetal Nimgade. The second session was conducted by Prof. Sohan Kolhe and the vote of thanks extended by Prof. Nirmala Chakor. The program handled by Prof. Dhanraj Murkute under the guidance of Dr. Padmarekha Dhankar.