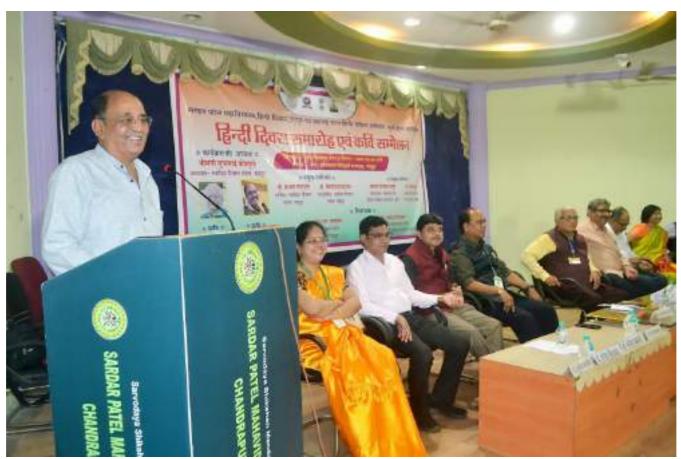

## Hindi Language Day

Celebration of Hindi Diwas (Hindi Day) on 14 September and Hindi Pakhwara (Hindi Fortnight) from 1 September to 15 September every year to promote Hindi language. Some of the renowned personalities who contributed for Hindi literature are awarded with Late Dixit Award every year.

- Hindi Divas Day Celebration
- 12/9/23 Essay Competition, Subject:-effect of smart phones on College Students.
- 13/9/24- Poerty writing competition in your own words.
- 13/9/24 Suvichar lekhan (writing of Good Thoughts)
- 14/9/24 Hindi Day Celebration
- (1) Hindi sevi Purashkar" Dr Kalpana S. Kawale
- (2.)Comic Poet Conference

#### 9.10.2023

- "Late Smt. Sushila Devi Dixit Memoriyal Guest Lecture"
- "Hindi Dalit Writer Dr. Sushila Takbhor"

**Hindi Day celebration** 

**Guest lecture in Hindi Day celebration fortnight** 