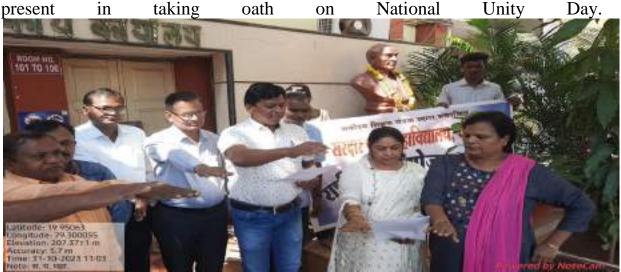

askhedikar and Dr. Speaker Shyam Khandale guided. For the successful organization of this workshop, Gondwana University National Service Scheme Department Director Dr. Shyam Khandale,

Chandrapur District Coordinator Dr. Vijaya Gedam, Gadchiroli District Coordinator Dr. Shriram Gahane National Service Scheme Program Officer Kuldeep R. Gond, Dr. Usha Khandale, Dr. Rajkumar Biradar, Dr. Vandana Giradkar, Dr. Nikhil Deshmukh worked very hard.













#### 31st October 2023 National Unity Day

On October 31, 2023 Sarvodaya Shikshan Mandal-run Sardar Patel College Chandrapur organized by the National Service Scheme Department on the occasion of Sardar Vallabh Patel's birth anniversary, a large number of college professors, teaching staff and volunteers of the National Service Scheme were





#### **Inaugural Program of NSS College Special Camp**

Sudhatai Potadukhi, President of Sarvodaya Shikshan Mandal said that the development of the country includes the principle of development of the country and that the development of the village will lead to the development of the country.

She was speaking on behalf of the National Service Scheme Department of Sarvodaya College run by Sarvodaya Shiksha Mandal, where a week-long special college camp was organized at Indira Secondary School and Indira Gandhi Higher Secondary School at Varud Road in Rajura Taluka on the concept of Rural Development and Youth Power for Developed India.

The camp was inaugurated by Sudarshan Nimkar, the vice president of the institute, on this occasion the secretary of the institute, Prashant Potdukhe,