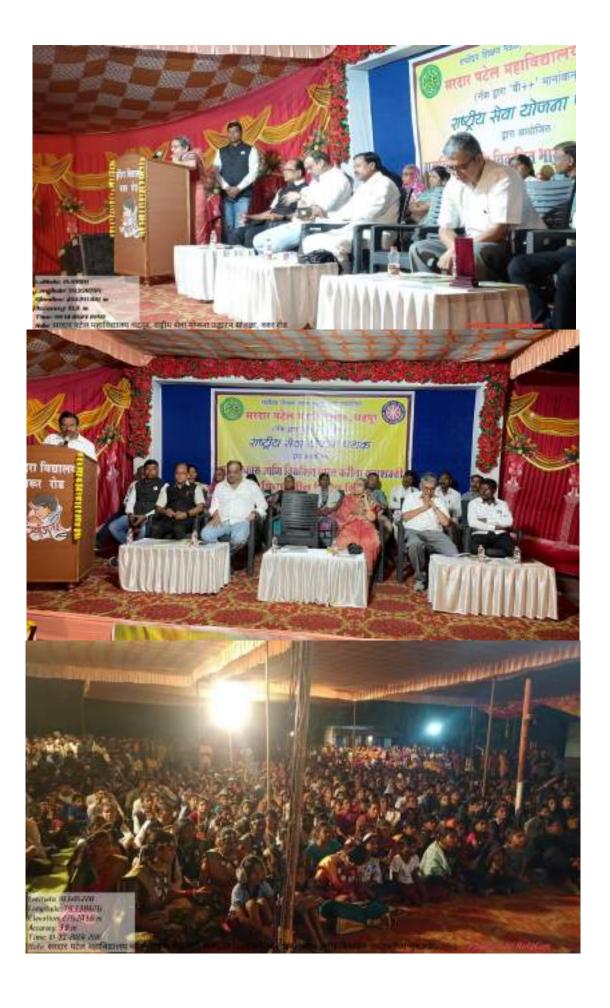

### **Marathi Language Day**

In the session 2023-24, on Saturday, January 20, 2024 a university-level, one-day workshop on the topic 'Language: A Means of Livelihood' was collaboratively organized by Sardar Patel College, Chandrapur and Gondwana University, Gadchiroli. The Departmentof Marathi, English and Hindi of the college actively participated in it to make it successful. The workshop was chaired by Hon. Principal of the college, Dr. Pramod Katkar, inaugurated by Hon. Jayesh Chakraborty, Dean, Department of Commerce and Management, Gondwana University, Gadchiroli. The workshop was guided by Hon. Mr. Abhiram Bhadkamkar, senior writer and playwright, Mumbai, Hon. Shri Anand Sahasrabuddhe, well-known counselor, Nagpur. On this occasion, Hon. Dr. Rama Golwalkar, well-known writer, was felicitated for receiving the literary award of Vidharbh Sahitya Sangh, Nagpur. The inauguration of the program was conducted by Dr. Mahendra Betal, department of Marathi and the vote of thanks was proposed by Dr. Shailendra Shukla, Department of Hindi, of the college. The first

session was conducted by Dr. Sanjay Urade, department of English, and the vote of thanks was proposed by Dr. Sheetal Nimgade. The second session was conducted by Prof. Sohan Kolhe and the vote of thanks extended by Prof. Nirmala Chakor. The program handled by Prof. Dhanraj Murkute under the guidance of Dr. Padmarekha Dhankar.