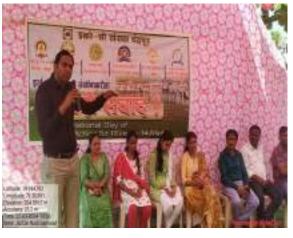

### **Marathi Language Day**

In the session 2023-24, on Saturday, January 20, 2024 a university-level, one-day workshop on the topic 'Language: A Means of Livelihood' was collaboratively organized by Sardar Patel College, Chandrapur and Gondwana University, Gadchiroli. The Departmentof Marathi, English and Hindi of the college actively participated in it to make it successful. The workshop was chaired by Hon. Principal of the college, Dr. Pramod Katkar, inaugurated by Hon. Jayesh Chakraborty, Dean, Department of Commerce and Management, Gondwana University, Gadchiroli. The workshop was guided by Hon. Mr. Abhiram Bhadkamkar, senior writer and playwright, Mumbai, Hon. Shri Anand Sahasrabuddhe, well-known counselor, Nagpur. On this occasion, Hon. Dr. Rama Golwalkar, well-known writer, was felicitated for receiving the literary award of Vidharbh Sahitya Sangh, Nagpur. The inauguration of the program was conducted by Dr. Mahendra Betal, department of Marathi and the vote of thanks was proposed by Dr. Shailendra Shukla, Department of Hindi, of the college. The first