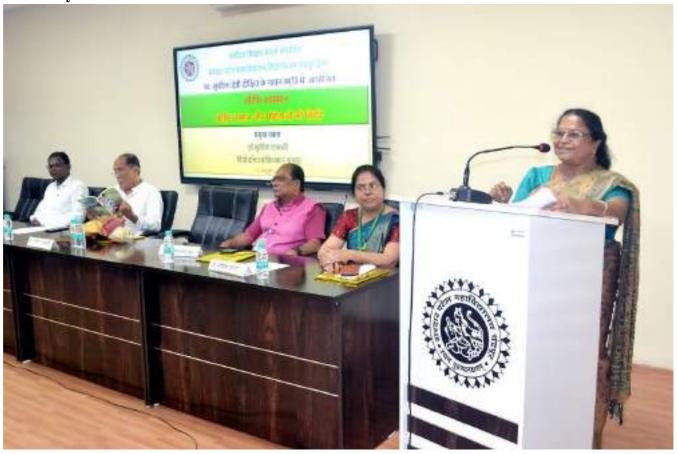

### **Marathi Language Day**

In the session 2023-24, on Saturday, January 20, 2024 a university-level, one-day workshop on the topic 'Language: A Means of Livelihood' was collaboratively organized by Sardar Patel College, Chandrapur and Gondwana University, Gadchiroli. The Departmentof Marathi, English and Hindi of the college actively participated in it to make it successful. The workshop was chaired by Hon. Principal of the college, Dr. Pramod Katkar, inaugurated by Hon. Jayesh Chakraborty, Dean, Department of Commerce and Management, Gondwana University, Gadchiroli. The workshop was guided by Hon. Mr. Abhiram Bhadkamkar, senior writer and playwright, Mumbai, Hon. Shri Anand Sahasrabuddhe, well-known counselor, Nagpur. On this occasion, Hon. Dr. Rama Golwalkar, well-known writer, was felicitated for receiving the literary award of Vidharbh Sahitya Sangh, Nagpur. The inauguration of the program was conducted by Dr. Mahendra Betal, department of Marathi and the vote of thanks was proposed by Dr. Shailendra Shukla, Department of Hindi, of the college. The first

session was conducted by Dr. Sanjay Urade, department of English, and the vote of thanks was proposed by Dr. Sheetal Nimgade. The second session was conducted by Prof. Sohan Kolhe and the vote of thanks extended by Prof. Nirmala Chakor. The program handled by Prof. Dhanraj Murkute under the guidance of Dr. Padmarekha Dhankar.