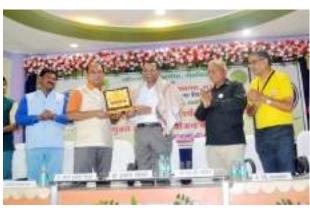

### **Marathi Language Day**

In the session 2023-24, on Saturday, January 20, 2024 a university-level, one-day workshop on the topic 'Language: A Means of Livelihood' was collaboratively organized by Sardar Patel College, Chandrapur and Gondwana University, Gadchiroli. The Departmentof Marathi, English and Hindi of the college actively participated in it to make it successful. The workshop was chaired by Hon. Principal of the college, Dr. Pramod Katkar, inaugurated by Hon. Jayesh Chakraborty, Dean, Department of Commerce and Management, Gondwana University, Gadchiroli. The workshop was guided by Hon. Mr. Abhiram Bhadkamkar, senior writer and playwright, Mumbai, Hon. Shri Anand Sahasrabuddhe, well-known counselor, Nagpur. On this occasion, Hon. Dr. Rama Golwalkar, well-known writer, was felicitated for receiving the literary award of Vidharbh Sahitya Sangh, Nagpur. The inauguration of the program was conducted by Dr. Mahendra Betal, department of Marathi and the vote of thanks was proposed by Dr. Shailendra Shukla, Department of Hindi, of the college. The first