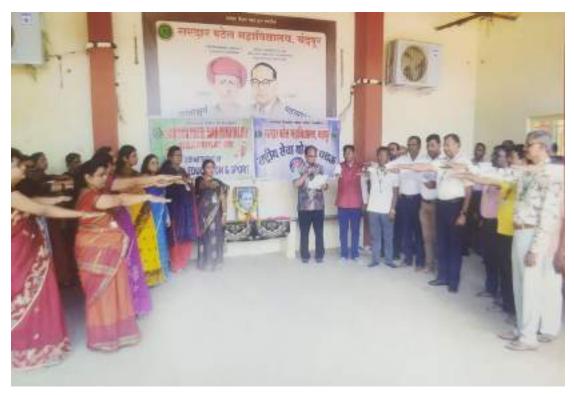

## Hindi Language Day

Celebration of Hindi Diwas (Hindi Day) on 14 September and Hindi Pakhwara (Hindi Fortnight) from 1 September to 15 September every year to promote Hindi language. Some of the renowned personalities who contributed for Hindi literature are awarded with Late Dixit Award every year.

- Hindi Divas Day Celebration
- 12/9/23 Essay Competition, Subject:-effect of smart phones on College Students.
- 13/9/24- Poerty writing competition in your own words.
- 13/9/24 Suvichar lekhan (writing of Good Thoughts)
- 14/9/24 Hindi Day Celebration
- (1) Hindi sevi Purashkar" Dr Kalpana S. Kawale
- (2.)Comic Poet Conference

#### 9.10.2023

- "Late Smt. Sushila Devi Dixit Memoriyal Guest Lecture"
- "Hindi Dalit Writer Dr. Sushila Takbhor"

**Hindi Day celebration** 

**Guest lecture in Hindi Day celebration fortnight** 