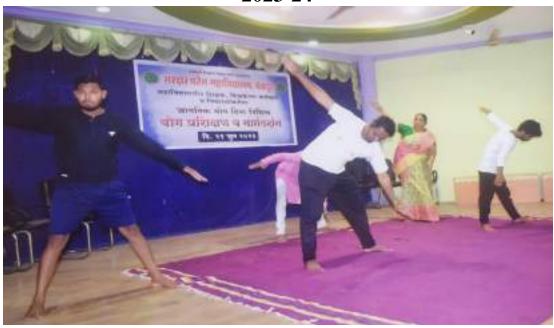

2022 | Men       |

(Dr. V. E. Somkuwar) HOD (Dr. P. M. Katkar) Principal

# Sardar Patel Mahavidyalaya, Chandrapur Department of Physical Education & Sports Gondwana University Gadchiroli

Krida Mahotsav, West Zone & All India Inter University Tournament Participation 2023-2024





















# Sardar Patel Mahavidyalaya, Chandrapur Department of Physical Education & Sports Gondwana University Gadchiroli Krida Mahotsav, West Zone & All India Inter University Tournament Participation 2023-2024



















# Sardar Patel Mahavidyalaya, Chandrapur Department of Physical Education & Sports Gondwana University Gadchiroli Krida Mahotsav, West Zone & All India Inter University Tournament Participation 2023-2024



















# Department of Physical Education & Sports 2023-24





On the occasion of International Yoga Day on 21st June 2023, while imparting yoga training to the teachers and non-teaching staff of the college, along with yoga instructor Mr. Kailash Ghumde, Principal Dr. Pramod M. Katkar.





Hon'ble Principal Dr. Pramod M Katkar Fit India Oath to teachers, non-teaching staff and students of the college on the occasion of National Sports Day on 29 August 2024.



Hon'ble Shri Prashant Potdukhe, Secretary of Sarvodaya Shikshan Mandal while guiding the opening ceremony of Gondwana University Gadchiroli Inter College Kabaddi Men Tournament.



Hon'ble Principal Dr. Pramod M. Katkar while guiding the opening ceremony of Gondwana University Gadchiroli Inter College Kabaddi Men Tournament.



Chief guest Mr. Anil Malve along with Hon'ble Secretary Shri P