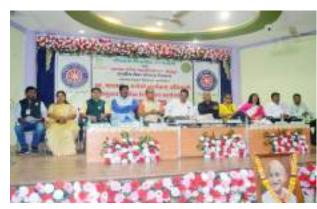

### **Marathi Language Day**

In the session 2023-24, on Saturday, January 20, 2024 a university-level, one-day workshop on the topic 'Language: A Means of Livelihood' was collaboratively organized by Sardar Patel College, Chandrapur and Gondwana University, Gadchiroli. The Departmentof Marathi, English and Hindi of the college actively participated in it to make it successful. The workshop was chaired by Hon. Principal of the college, Dr. Pramod Katkar, inaugurated by Hon. Jayesh Chakraborty, Dean, Department of Commerce and Management, Gondwana University, Gadchiroli. The workshop was guided by Hon. Mr. Abhiram Bhadkamkar, senior writer and playwright, Mumbai, Hon. Shri Anand Sahasrabuddhe, well-known counselor, Nagpur. On this occasion, Hon. Dr. Rama Golwalkar, well-known writer, was felicitated for receiving the literary award of Vidharbh Sahitya Sangh, Nagpur. The inauguration of the program was conducted by Dr. Mahendra Betal, department of Marathi and the vote of thanks was proposed by Dr. Shailendra Shukla, Department of Hindi, of the college. The first