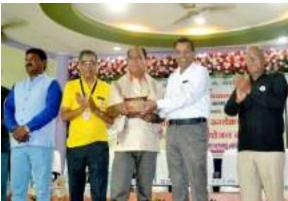

### **Marathi Language Day**

In the session 2023-24, on Saturday, January 20, 2024 a university-level, one-day workshop on the topic 'Language: A Means of Livelihood' was collaboratively organized by Sardar Patel College, Chandrapur and Gondwana University, Gadchiroli. The Departmentof Marathi, English and Hindi of the college actively participated in it to make it successful. The workshop was chaired by Hon. Principal of the college, Dr. Pramod Katkar, inaugurated by Hon. Jayesh Chakraborty, Dean, Department of Commerce and Management, Gondwana University, Gadchiroli. The workshop was guided by Hon. Mr. Abhiram Bhadkamkar, senior writer and playwright, Mumbai, Hon. Shri Anand Sahasrabuddhe, well-known counselor, Nagpur. On this occasion, Hon. Dr. Rama Golwalkar, well-known writer, was felicitated for receiving the literary award of Vidharbh Sahitya Sangh, Nagpur. The inauguration of the program was conducted by Dr. Mahendra Betal, department of Marathi and the vote of thanks was proposed by Dr. Shailendra Shukla, Department of Hindi, of the college. The first